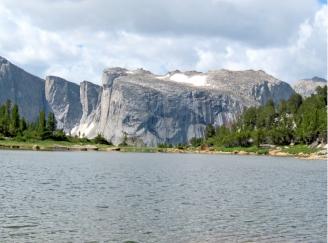

#### ROUTE #10 HEADWATERS: NORTH FORK POPO AGIE

MIDDLE LAKE

CATHEDRAL PEAK

CHAUVENET VALLEY DAY-HIKE