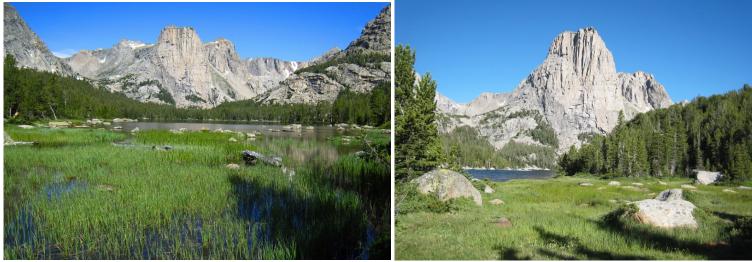

#### ROUTE #10 HEADWATERS: NORTH FORK POPO AGIE

MIDDLE LAKE

CATHEDRAL PEAK

CHAUVENET VALLEY DAY-HIKE