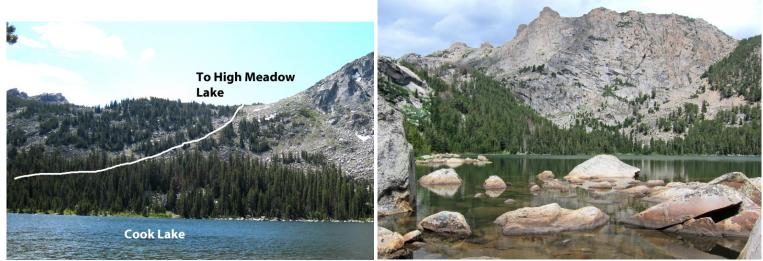

## ROUTE #10 HEADWATERS: NORTH FORK POPO AGIE

ROUTE TO HIGH MEADOW LAKE

HIGH MEADOW LAKE

CLIFF LAKE

LAKE 10,551 ON RIDGE SOUTH OF CLIFF LAKE

LITTLE SHEEP LAKE (NOW A SWAMP)

NORTH FORK OF POPO AGIE TOWERS