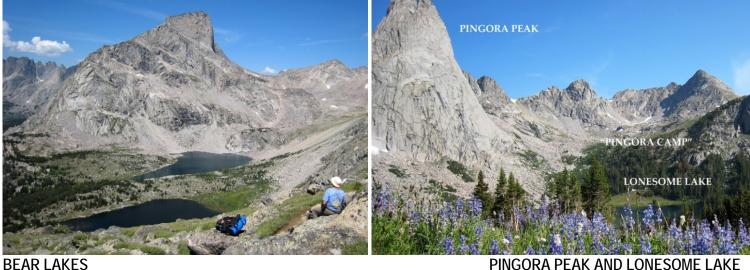

#### SHEEP LAKE

NEARING LONESOME LAKE

PINGORA PEAK AND LONESOME LAKE (SEE ROUTES #8, #9, #13 FOR MORE PHOTOS OF CIRQUE OF THE TOWERS)