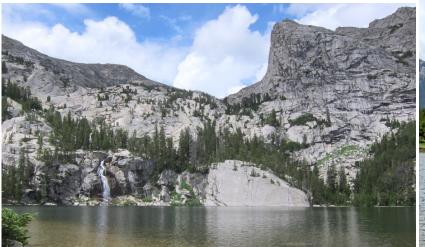

#### SHEEP LAKE

NEARING LONESOME LAKE

PINGORA PEAK AND LONESOME LAKE (SEE ROUTES #8, #9, #13 FOR MORE PHOTOS OF CIRQUE OF THE TOWERS)