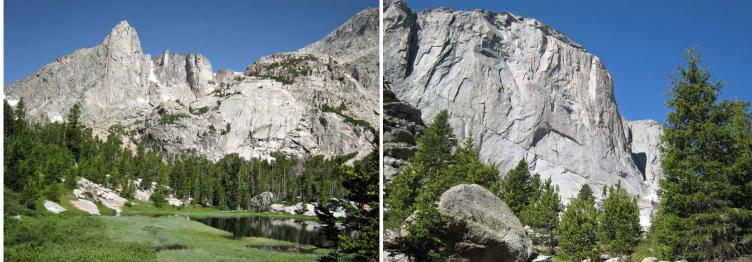

## ROUTE #10 HEADWATERS: NORTH FORK POPO AGIE

ROUTE TO HIGH MEADOW LAKE

HIGH MEADOW LAKE

CLIFF LAKE

LAKE 10,551 ON RIDGE SOUTH OF CLIFF LAKE

LITTLE SHEEP LAKE (NOW A SWAMP)

NORTH FORK OF POPO AGIE TOWERS