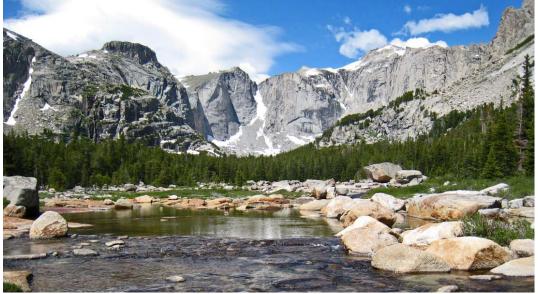

#### ROUTE #10 HEADWATERS: NORTH FORK POPO AGIE

MIDDLE LAKE

CATHEDRAL PEAK

CHAUVENET VALLEY DAY-HIKE