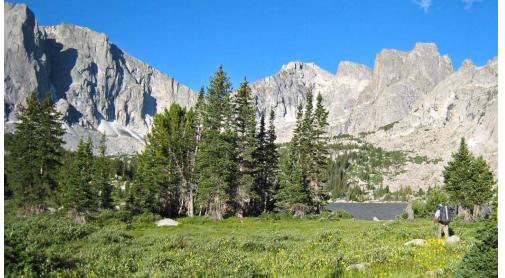

#### SHEEP LAKE

NEARING LONESOME LAKE

PINGORA PEAK AND LONESOME LAKE (SEE ROUTES #8, #9, #13 FOR MORE PHOTOS OF CIRQUE OF THE TOWERS)