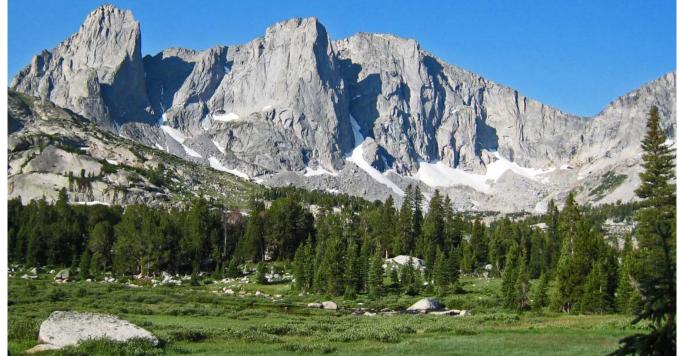

## ROUTE #10 HEADWATERS: NORTH FORK POPO AGIE

ROUTE TO HIGH MEADOW LAKE

HIGH MEADOW LAKE

CLIFF LAKE

LAKE 10,551 ON RIDGE SOUTH OF CLIFF LAKE

LITTLE SHEEP LAKE (NOW A SWAMP)

NORTH FORK OF POPO AGIE TOWERS